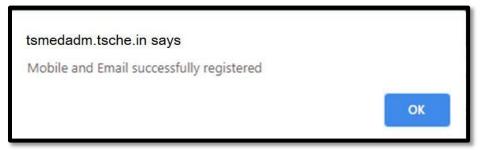

**3.** After entering the details click on validate button.

- **4**. If all the details entered are correct and verified with OTP's your system will display a successful message and proceed to registration form
- 5. Registration Form appears in which Candidate has to give the details.

- **6.** After entering the details click on validate button it will take you to the Payment Gate way for payment fee.
- 7. If all the details entered are correct your system will display payment reference number **Button** to proceed for payment. Depending on your caste category the Registration fee is varied. Once paid you will not get any refund. **Hence, you are requested to double check the eligibility conditions mentioned in the Prospectus yourself and pay the fee.**

- 8. Now you will be directed to the Payment Gateway, Click OK
- 9. Select mode of payment

10. After payment you will receive a Successful Payment message on the screen and you will receive the Registration number to your mobile and email. Please note down the registration number for further correspondence