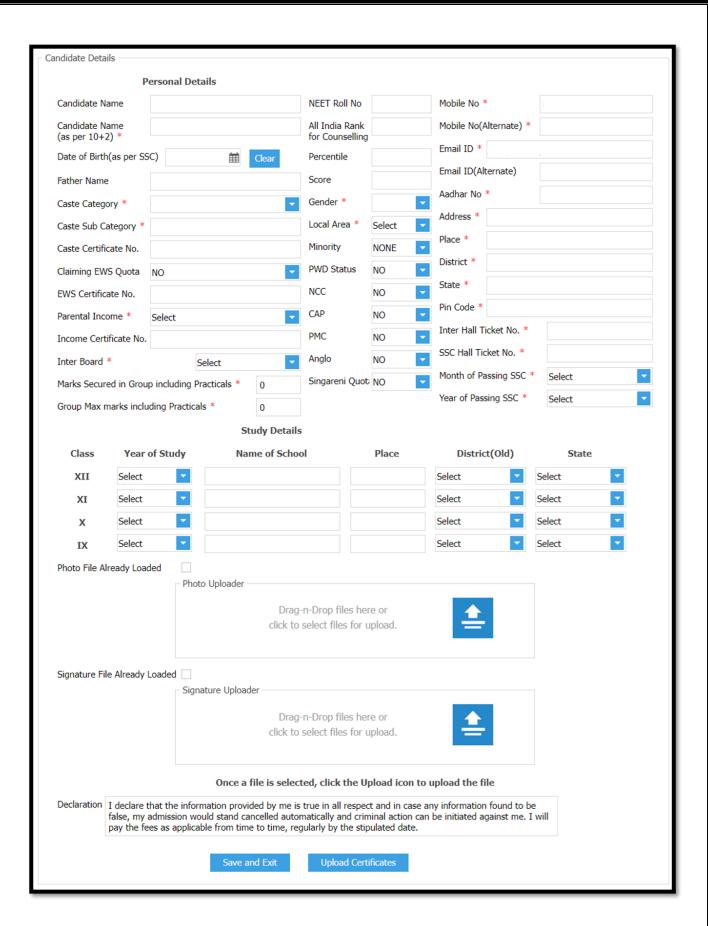

**12.** The application form will be displayed as shown below. You have to fill the details and **upload Passport Size Photo and Signature** (Note: Scanned photo and Signature should be less than 100 KB and in JPEG or JPG format)

**13**. After filling the form, click on **Save and Exit Button**. This process can be repeated till all the data you entered are correct using **Data Updation** link on the Home page. Then click on **Upload Certificates Button** to proceed for document attachments.

|                                |                                                                        |      |                                   | Details                 |                                       |          |
|--------------------------------|------------------------------------------------------------------------|------|-----------------------------------|-------------------------|---------------------------------------|----------|
| IEET Roll No                   |                                                                        |      | All India Rank<br>for Counselling |                         | Minority                              | ٧        |
| Candidate Name                 |                                                                        |      | Percentile                        |                         | PWD Status                            | ~        |
| ather Name                     |                                                                        |      | Score                             |                         | NCC                                   | ~        |
| Nother Name                    |                                                                        |      | Date of Birth                     |                         | CAP                                   | ~        |
| Candidate Name<br>as per 10+2) |                                                                        |      | (as per SSC)<br>Gender            |                         | PMC                                   | ~        |
| Parental Income                |                                                                        | Ψ    | Caste Category                    |                         | Anglo                                 |          |
|                                |                                                                        |      | Caste Sub Category                |                         | Singareni Quot                        | 7        |
|                                |                                                                        |      | Claiming EWS Quota                |                         |                                       |          |
|                                |                                                                        |      | Local Area                        |                         |                                       |          |
|                                |                                                                        | C    | ertificate Details                |                         |                                       |          |
| . NEET Rank Card *             |                                                                        |      |                                   | Click to select files   | for upload                            |          |
|                                |                                                                        |      |                                   | Click to select files   | for upload                            | =        |
| CCC Marks Marris W             |                                                                        |      |                                   |                         |                                       |          |
| . SSC Marks Memo *             |                                                                        |      |                                   | Click to select files   | for upload                            | <b>1</b> |
|                                |                                                                        |      |                                   |                         |                                       |          |
| 3. Intermediate or equ         | ivalent Marks Memo *                                                   |      |                                   | Click to select files   | for upload                            | <b>±</b> |
|                                |                                                                        |      |                                   |                         |                                       |          |
| Study Certificates fr          | om 9 <sup>th</sup> and 10 <sup>th</sup> *                              |      |                                   | Click to select files   | for upload                            | •        |
|                                |                                                                        |      |                                   |                         |                                       | <b>±</b> |
| i. Study Certificates -        | Intermediate or equivalent *                                           |      |                                   | Click to select files   | for upload                            |          |
|                                |                                                                        |      |                                   | Click to select files   | ioi upioau                            | =        |
| Tours Contiference             |                                                                        |      |                                   |                         |                                       |          |
| i. Transfer Certificate        |                                                                        |      |                                   | Click to select files   | for upload                            | <b></b>  |
|                                |                                                                        |      |                                   |                         |                                       |          |
| . Caste Certificate            |                                                                        |      |                                   | Click to select files   | for upload                            | •        |
|                                |                                                                        |      |                                   |                         |                                       | _        |
| 3. Minority Certificate        | *                                                                      |      |                                   | Click to select files   | for upload                            |          |
|                                |                                                                        |      |                                   |                         |                                       | =        |
| ). EWS Certificate *           |                                                                        |      |                                   | Click to select files   | for upload                            |          |
|                                |                                                                        |      |                                   | Click to select files   | ioi upioau                            | =        |
| 0.Parental Income Ce           | netificato *                                                           |      |                                   |                         |                                       |          |
| o.Parental Income Ce           | ertificate                                                             |      |                                   | Click to select files   | for upload                            | <b></b>  |
|                                |                                                                        |      |                                   |                         |                                       |          |
| 1.NCC Certificate *            |                                                                        |      |                                   | Click to select files   | for upload                            | <b>1</b> |
|                                |                                                                        |      |                                   |                         |                                       | _        |
| 2.CAP Certificate *            |                                                                        |      |                                   | Click to select files   | for upload                            |          |
|                                |                                                                        |      |                                   |                         |                                       | =        |
| 3.PMC Certificate *            |                                                                        |      |                                   | Click to color to       | for unload                            |          |
|                                |                                                                        |      |                                   | Click to select files   | for upload                            | <b>±</b> |
| 4 Apple Today Access           | isata X                                                                |      |                                   |                         |                                       |          |
| 4.Anglo Indian Certifi         | cate *                                                                 |      |                                   | Click to select files   | for upload                            | <b></b>  |
|                                |                                                                        |      |                                   |                         |                                       | <b>±</b> |
| 5.Candidate Residence          | ce Certificate                                                         |      |                                   | Click to select files   | for upload                            | •        |
|                                |                                                                        |      |                                   |                         |                                       |          |
| 6.Aadhar Card                  |                                                                        |      |                                   | Click to select files   | for upload                            |          |
|                                |                                                                        |      |                                   |                         |                                       | <b>±</b> |
| 7.Singareni Quota Eli          | gibility Certificate *                                                 |      |                                   | ellala la calcat el     | for only = 1                          |          |
|                                | gy                                                                     |      |                                   | Click to select files   | ror upload                            | 1        |
|                                |                                                                        |      |                                   |                         |                                       |          |
|                                |                                                                        |      | d, click the Upload ic            |                         |                                       |          |
| false, my                      | that the information provided by m<br>admission would stands cancelled | auto | matically and criminal a          | action can be initiated | n is found to be<br>against me. I wil | II .     |
|                                | ees as applicable from time to time                                    |      |                                   |                         |                                       |          |