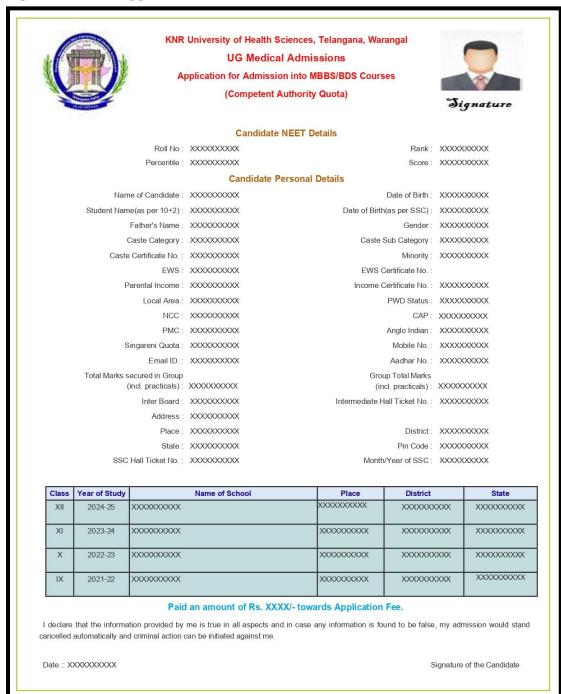

- **14.** After uploading all the required certificates, Click on Save and Print, You will get your filled in application form, take printout of this form for further assistance. If you click on Print Application button, you will get earlier saved data.
- **15**. Sample of Filled in Application.