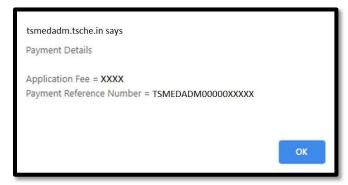

- **6.** After entering the details click on validate button it will take you to the Payment Gate way for payment fee.
- 7. If all the details entered are correct your system will display payment reference number **Button** to proceed for payment. Depending on your caste category the Registration fee is varied. Once paid you will not get any refund. **Hence, you are requested to double check the eligibility conditions mentioned in the Prospectus yourself and pay the fee.**

- 8. Now you will be directed to the Payment Gateway, Click OK
- 9. Select mode of payment

10. After payment you will receive a Successful Payment message on the screen and you will receive the Registration number to your mobile and email. Please note down the registration number for further correspondence