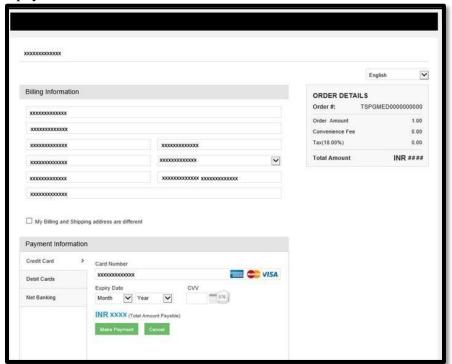

- 8. Now you will be directed to the Payment Gateway, Click OK
- 9. Select mode of payment

10. After payment you will receive a Successful Payment message on the screen and you will receive the Registration number to your mobile and email. Please note down the registration number for further correspondence

Do not refresh or close the page until you will receive a Successful Payment message It may take few seconds to processes the payment and verify the details wait patiently