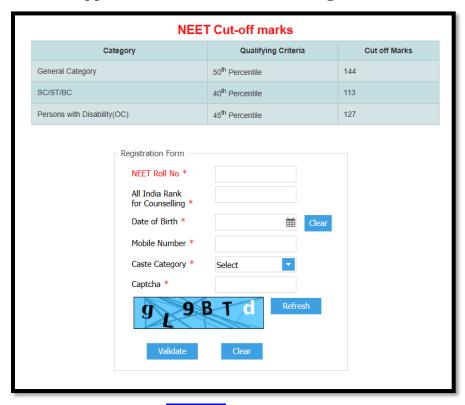

| Category                                        | Qualifying<br>Criteria      | Cut-off Score |
|-------------------------------------------------|-----------------------------|---------------|
| General Category including EWS                  | 50 <sup>th</sup> Percentile | 144           |
| SC/ST/BC & PWD Candidates of SC/ST/BC Category. | 40 <sup>th</sup> Percentile | 113           |
| Persons with Disability (OC)                    | 45 <sup>th</sup> Percentile | 127           |

**3.** After entering the details click on validate button.

- **4**. If all the details entered are correct and verified with OTP's your system will display a successful message and proceed to registration form
- 5. Registration Form appears in which Candidate has to give the details.

- **6.** After entering the details click on validate button it will take you to the Payment Gate way for payment fee.
- 7. If all the details entered are correct your system will display payment reference number **Button** to proceed for payment. Depending on your caste category the Registration fee is varied. Once paid you will not get any refund. **Hence, you are requested to double check the eligibility conditions mentioned in the Prospectus yourself and pay the fee.**