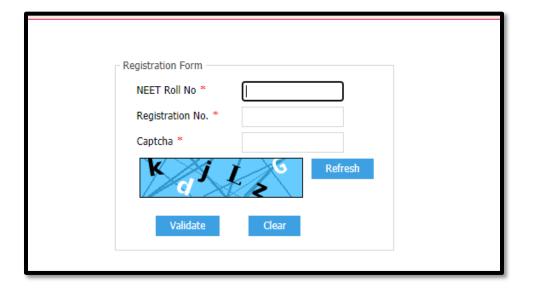

# Transaction Reference No: SHMP000000

Successfully Processed payment of Rs. xxxx towards Application Fee.

11. For updating the details of the candidate enter Roll Number and the Registration number and click on validate button to enter into the Application form.

**12.** The application form will be displayed as shown below. You have to fill the details and **upload Passport Size Photo and Signature** (Note: Scanned photo and Signature should be less than 100 KB and in JPEG or JPG format)