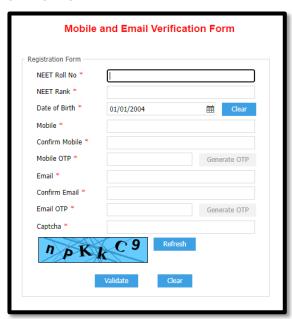

**<sup>1.</sup>** Open the website <a href="https://tsmedadm.tsche.in/">https://tsmedadm.tsche.in/</a> Home page displayed as follows.

There are 4 steps to register for UG admission program i.e

a. Mobile and Email Registration, (Mobile and Email registration is to be done only once (if it is successfully completed))

If you still required any update in application contact verification related number

**2.** Click on the Mobile and Email Registration. The candidate should have a valid /working Mobile and Email Id. OTP will be sent to registered Mobile and Email Id at different stages. The candidate should keep the Mobile and Email Id active till completions of the counselling process. The candidate has to enter OTP's received to mobile and Email Id for registration and Verification of Mobile and Email Id.