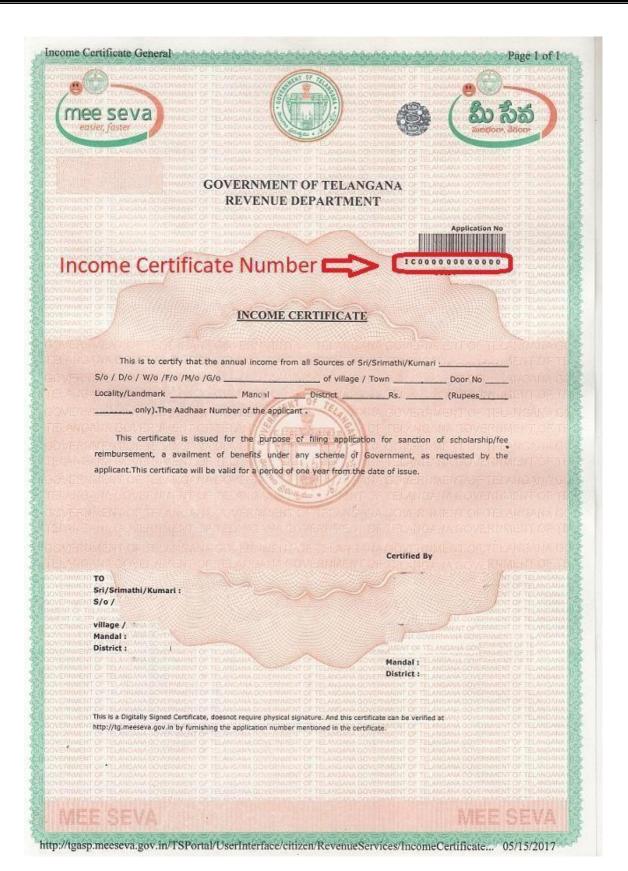

### **List of Documents**

| S.No | Details of Certificate                                                                                                                                                                                                                                     | File Type      | Size of file |
|------|------------------------------------------------------------------------------------------------------------------------------------------------------------------------------------------------------------------------------------------------------------|----------------|--------------|
| 1.   | NEET UG-2025 Rank Card. (Mandatory)                                                                                                                                                                                                                        | pdf            | 500 KB       |
| 2.   | Birth Certificate (SSC Marks Memo). (Mandatory)                                                                                                                                                                                                            | pdf            | 500 KB       |
| 3.   | Qualifying Exam Certificate (Intermediate Marks Memo or Equivalent – Grade Certificate not Accepted) (Mandatory)                                                                                                                                           | pdf            | 500 KB       |
| 4.   | Study Certificates from 9th to 10 <sup>th</sup> (If More than one certificate scan all into a single PDF file) (Mandatory)                                                                                                                                 | pdf            | 500 KB       |
| 5.   | Study Certificates - Intermediate or equivalent for 2 Years (If more than one certificate scan all into a single PDF file)  (Mandatory)                                                                                                                    | pdf            | 500 KB       |
| 6.   | Transfer Certificate (If applicable)                                                                                                                                                                                                                       | pdf            | 500 KB       |
| 7.   | Latest Caste Certificate (Mandatory If applicable) with fathername                                                                                                                                                                                         | pdf            | 500 KB       |
| 8.   | Minority Certificate (Muslim Only) (Mandatory If applicable)                                                                                                                                                                                               | pdf            | 500 KB       |
| 9.   | EWS Certificate for the year 2025-26 claiming reservation under EWS Categories issued by Competent Authority (Tahsildar) of State of Telangana (Mandatory If applicable)                                                                                   | pdf            | 500 KB       |
| 10.  | Latest Parental Income Certificate (If applicable)                                                                                                                                                                                                         | pdf            | 500 KB       |
| 11.  | NCC Certificate(If More than one certificate scan all into asingle PDF file) (Mandatory If applicable)                                                                                                                                                     | pdf            | 1500 KB      |
| 12.  | CAP Certificate (If More than one certificate scan all into asingle PDF file) (Mandatory If applicable)                                                                                                                                                    | pdf            | 1000 KB      |
| 13.  | PMC Certificate (Mandatory If applicable)                                                                                                                                                                                                                  | pdf            | 500 KB       |
| 14.  | Anglo Indian Certificate (Mandatory If applicable)                                                                                                                                                                                                         | pdf            | 500 KB       |
| 15.  | Candidates who have not studied in the any Educational Institutions have to submit residence certificate of the candidate for 4 years period immediately preceding the qualifying examination (dates of period to be specified).  Mandatory If applicable) | pdf            | 500 KB       |
| 16.  | Aadhar Card                                                                                                                                                                                                                                                | pdf            | 500 KB       |
| 17.  | Candidate's Latest passport size Photo (Mandatory)                                                                                                                                                                                                         | jpg OR<br>jpeg | 100 KB       |
| 18.  | Specimen Signature of the Candidate (Mandatory)                                                                                                                                                                                                            | jpg OR<br>jpeg | 100 KB       |