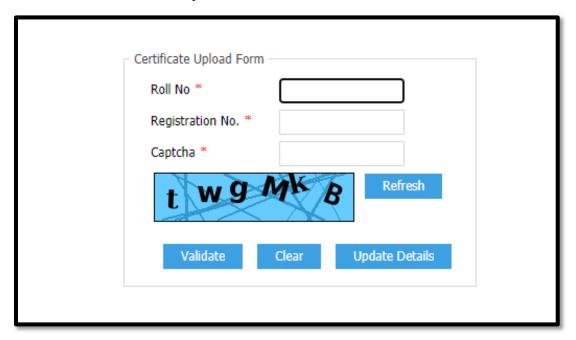

**13**. After filling the form, click on **Save and Exit Button**. This process can be repeated till all the data you entered are correct using **Data Updation** link on the Home page. Then click on **Upload Certificates Button** to proceed for document attachments.