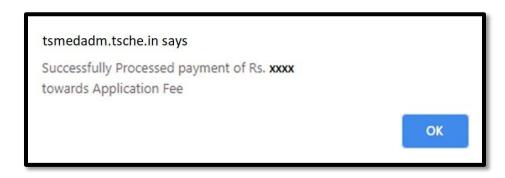

- 8. Now you will be directed to the Payment Gateway, Click OK
- 9. Select mode of payment

10. After payment you will receive a Successful Payment message on the screen and you will receive the Registration number to your mobile and email. Please note down the registration number for further correspondence

Do not refresh or close the page until you will receive a Successful Payment message It may take few seconds to processes the payment and verify the details wait patiently

# Transaction Reference No: SHMP000000

Successfully Processed payment of Rs. xxxx towards Application Fee.

11. For updating the details of the candidate enter Roll Number and the Registration number and click on validate button to enter into the Application form.